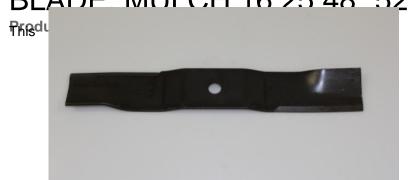

## BLADE MUI CH 16 25 48" 52"

replacement OEM blade will allow your zero,turn mower to cut to its highest potential and will help to replenish nutrients back into your lawn. Guaranteed to fit the correct mower every time. Our OEM blades are manufactured through a special heat,treating process, which creates a stronger blade with superior wear characteristics. This blade fits 48 in. Apex models Blade measures 16.25 in.

This replacement OEM blade will allow your zero, turn mower to cut to its highest potential and will help to replenish nutrients back into your lawn. Guaranteed to fit the correct mower every time. Our OEM blades are manufactured through a special heat, treating process, which creates a stronger blade with superior wear characteristics. This blade fits 48 in. Apex models Blade measures 16.25 in.