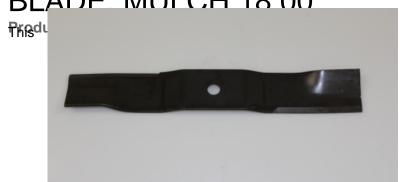

## BLADE MULCH 18 00"

replacement OEM blade will allow your zero,turn mower to cut to its highest potential and will help to replenish nutrients back into your lawn. Guaranteed to fit the correct mower every time. Our OEM blades are manufactured through a special heat,treating process, which creates a stronger blade with superior wear characteristics. Measures 18 L X 2.25 W.

This replacement OEM blade will allow your zero, turn mower to cut to its highest potential and will help to replenish nutrients back into your lawn. Guaranteed to fit the correct mower every time. Our OEM blades are manufactured through a special heat, treating process, which creates a stronger blade with superior wear characteristics. Measures 18 L X 2.25 W.