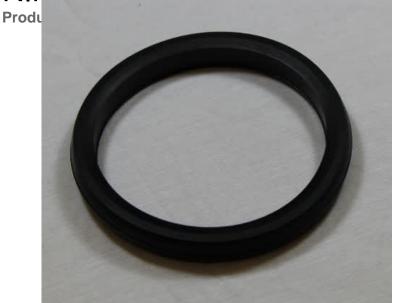

RING FRICTION

Replacement friction ring for select Ariens walk, behind lawn mowers. Our OEM parts help to ensure that your Ariens equipment continues to perform at industry leading levels.

Replacement friction ring for select Ariens walk, behind lawn mowers. Our OEM parts help to ensure that your Ariens equipment continues to perform at industry leading levels.