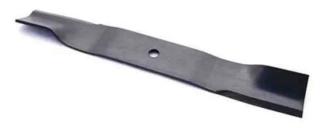

## BLADF 18" APFX (Kit. 70763600)

replacement OEM blade will allow your mower to cut to its highest potential, and the Hi,Lift will help to expel the clippings from your mower deck. Guaranteed to fit the correct mower every time. Our OEM blades are manufactured through a special heat,treating process, which creates a stronger blade with superior wear characteristics.

This replacement OEM blade will allow your mower to cut to its highest potential, and the Hi,Lift will help to expel the clippings from your mower deck. Guaranteed to fit the correct mower every time. Our OEM blades are manufactured through a special heat,treating process, which creates a stronger blade with superior wear characteristics.