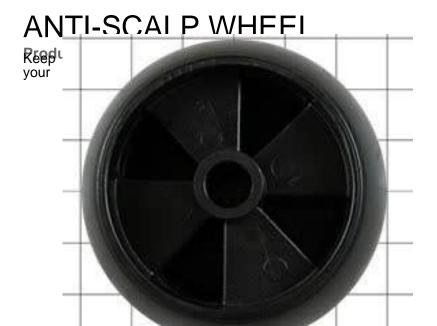

quality cut with this replacement OEM anti,scalp wheel for select Ariens zero turn mowers and power brushes. Our OEM parts allow your machine to operate at its optimal performance level. This wheel measures 5 in. X 3 in.

Keep your quality cut with this replacement OEM anti, scalp wheel for select Ariens zero turn mowers and power brushes. Our OEM parts allow your machine to operate at its optimal performance level. This wheel measures 5 in. X 3 in.