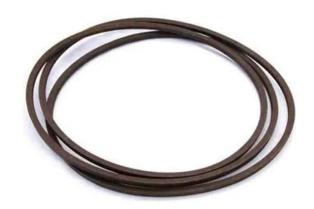

## BEI T 42"

Prodι

Ariens OEM zero,turn belts are specifically designed to be a perfect fit for the correct machine every time. Additionally, our OEM belts give you the longevity you need to minimize down time, and the highest quality belt to enhance performance and cut quality. This belt fits select Ariens Zoom, IKON X and XL models, as well as Gravely ZT X and ZT XL models with 42 in. decks.