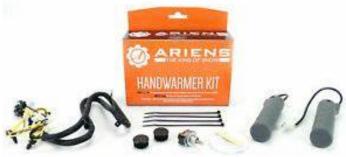

## KIT HEATEDHAND GRIPS 920-921 MOD

Maintain precise control in the harshest of winter conditions with the Ariens OEM heated handgrips. These easy to install handgrips feature an ergonomic design for comfort with sure,grip technology so your gloves maintain their grip. This kit fits Ariens Classic, Compact, Deluxe, Platinum, and 28 in. Power Brush models. Included in this kit are two heated grips, one harness, one on/off switch, and the necessary hardware.