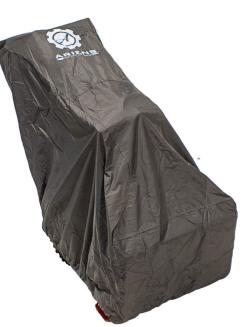

## TREKK SNØFRES LARGE > 26" ARIENS (PRO-Delux)

Prodι

Designad för att skydda din investering, ger Ariens professionella snöslungeöverdrag året runt skydd för din snöslunga. Detta överdrag är tillverkat av slitstark, tvättbar och rivtålig 300 denier polyester, vilket säkerställer att din snöslunga är skyddad mot väder och vind året runt.