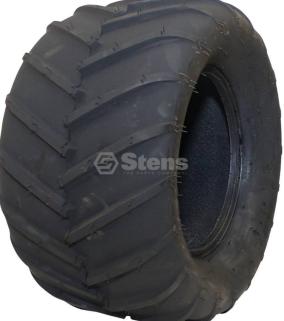

Pifedu

AT24x12.00-12 Chevron 4 Ply Tread: Chevron Tread Chevron Tire Size 24x12.00-12 Ply 4 Rim Size 12" Max PSI 20 Max Load Capacity 1710 Type TubelessAT101Proven rubber compounds and tread designs get the job doneTire and wheel solutions for homeowner and grounds care professional applicationsWith their bar tread design, this tire puts power to the ground for equipment that demands pure traction in snow and hard and loose soil. You may also like 160-673 Tire 160-673 Tire

Tread: Chevron Tread Chevron Tire Size 24x12.00-12 Ply 4 Rim Size 12" Max PSI 20 Max Load Capacity 1710 Type TubelessAT101Proven rubber compounds and tread designs get the job doneTire and wheel solutions for homeowner and grounds care professional applicationsWith their bar tread design, this tire puts power to the ground for equipment that demands pure traction in snow and hard and loose soil.