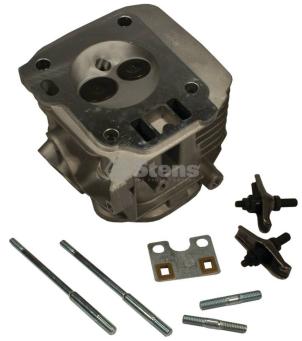

## CYLINDER HEAD ASSEMBLY

Prodι

Cylinder Head Assembly Replaces Honda 12200-ZH9-405 Ethanol: Not compatible with greater than 10% ethanol fuel Ethanol Not compatible with greater than 10% ethanol fuelVerify OEM part number by referring to engine model and spec - does not fit all applicationsPlease use hardware that comes with this cylinder head as the thread is different than the OEMIncludes valves already installed, valve springs, rocker arms, keepers, exhaust studs, nuts and head Use with 465-678 Head Gasket 465-678 Head Gasket, Use with 465-722 Head Gasket 465-722 Head Gasket, Use with 480-383 Gasket Set 480-383 Gasket Set, Use with 475-450 Valve Cover Gasket 475-450 Valve Cover Gasket, Use with 480-415 Gasket Set 480-415 Gasket Set

Ethanol: Not compatible with greater than 10% ethanol fuel Ethanol Not compatible with greater than 10% ethanol fuelVerify OEM part number by referring to engine model and spec - does not fit all applicationsPlease use hardware that comes with this cylinder head as the thread is different than the OEMIncludes valves already installed, valve springs, rocker arms, keepers, exhaust studs, nuts and head